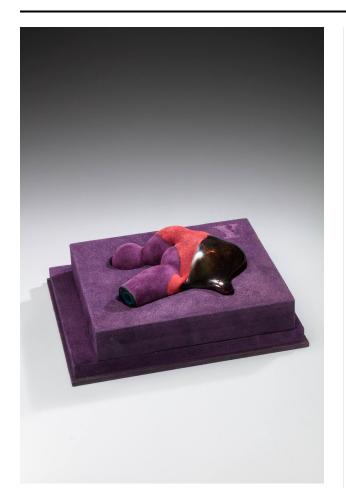

## Basic Detail Report

Title Glass Form 1968 - Y (Environment) Artist Marvin Lipofsky Date 1968 **Dimensions**  $11 \times 11 \times 5$  in. (27.9  $\times$  27.9  $\times$  12.7 cm) Medium glass, rayon flocking mounted on rayon flocked plywood box Classifications Glass **Credit Line** Gift of the Marvin Lipofsky Studio **Object number** 2024.39 **Published References** Baizerman, Suzanne, ed, Marvin Lipofsky: A Glass Odyssey, Oakland, California, Oakland Museum of Art,