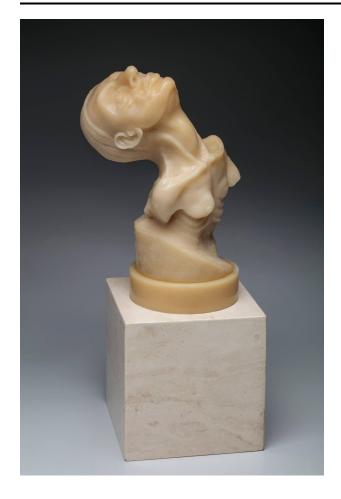

## **Basic Detail Report**

Title

Bust

Artist

Judith (Anita) Schaechter

Date

2014

**Dimensions** 

5 x 6 x 10 in. (with base: 5 x 6 x 15 in.)

Medium

Kiln cast glass, carved

Classifications

Sculpture

**Credit Line** 

Gift of Judith Schaechter

Object number