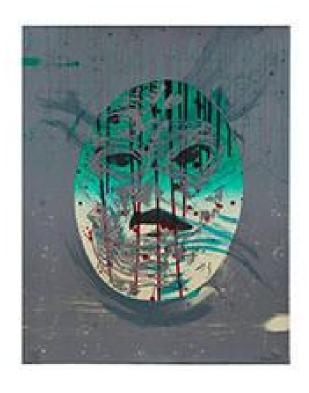

## **Basic Detail Report**

Title

One For The Other

Artist

Jeffrey Gibson, Crow's Shadow Institue of the Arts

**Date** 

2008

**Dimensions** 

 $19 \ 1/2 \times 15 \ 1/2 \ in.$ 

Medium

Six color lithograph of Rives BFK white paper

Classifications

**Prints** 

**Credit Line** 

Purchased with funds given by Edith Rathbun

Object number

2019.26

**Published References** 

Ahtone, Heather, Rebecca J. Dobkins, and Brudence F. Roberts, *Crow's Shadow Institute of the Arts at 25, Seattle, WA, University of Washington Press, 2017, p. 84, repr. (col.)* 

## **Exhibition History**

Salem, Hallie Ford Museum of Art at Willamette University; Bellingham, Whatcom Museum; Pullman, Jordan Schnitzer Museum of Art at WSU; Boise, Boise Art Museum, *Crow's Shadow Institute of the Arts at 25, 2017–2019.* 