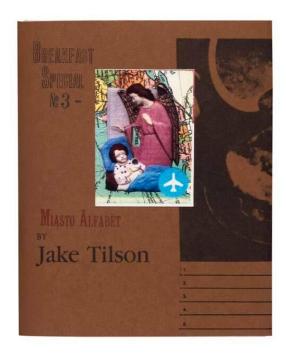

# **Basic Detail Report**

Title

Breakfast Special Nos. 3: Miasto Alfabet (Alphabet City)

#### Artist

Jake Tilson, Woolley Dale Press, London, 1989, type: Wandsworth Typesetting, London text and prints: Clearprint, Peckham; Instantprint West One, [s.l.]; Community Copy Art, [s, Jake Tilson

**Date** 