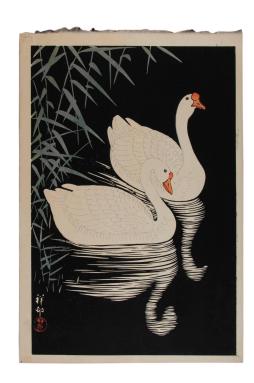

Title

Reeds and Geese

Artist

Ohara Shoson, Watanabe Shozaburo

Date

After 1946 (posthumous printing)

**Dimensions** 

image: 14 1/4 x 9 3/8 in. paper: 15 1/2 x 10 1/4 in.