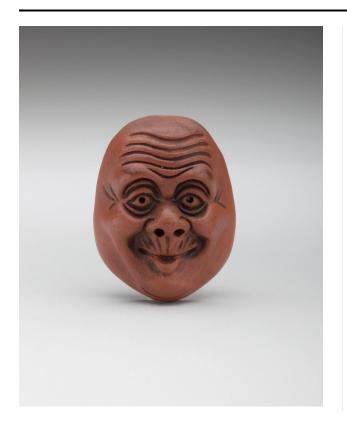

## Basic Detail Report

Title Netsuke: Mask of Usofuki Artist Shimizu Sekisen I Date late 19th-early 20th century Dimensions H: 1 3/4 in. (4.5 cm) Medium earthenware Classifications Sculpture Credit Line Gift of Richard R. Silverman **Object number** 2009.270 **Exhibition History** 