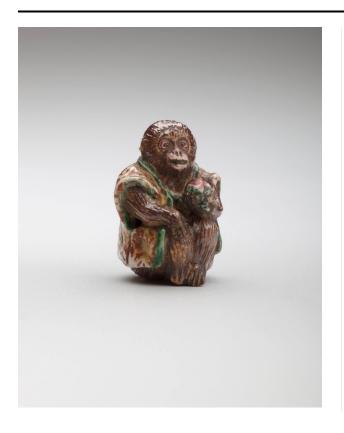

## Basic Detail Report

Title Netsuke: Monkey with peach Artist Nin'ami Dôhachi Date mid-19th century Dimensions H: 1 3/8 in. (3.5 cm) Medium earthenware Classifications Sculpture Credit Line Gift of Richard R. Silverman **Object number** 2009.223 **Exhibition History** 