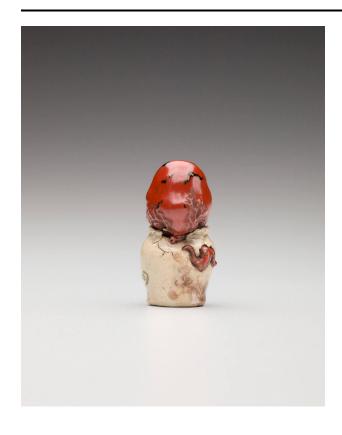

## **Basic Detail Report**

Title

Netsuke: Octopus pot

Artist

Kanji

**Date** 

late 19th century

**Dimensions** 

H: 1 5/15 in. (3.4 cm)

Medium

earthenware

Classifications

Sculpture

Credit Line

Gift of Richard R. Silverman

Object number

2009.154

**Exhibition History** 

Toledo, Toledo Museum of Art, *Life in Miniature: Ceramic Netsuke from the Silverman Collection*, October 1, 2010 - February 27, 2011, repr. (col.) Cat. 36, p. 45, Checklist, p. 57, and (det.) p. 74, (catalog title: Adornment in Clay: Ceramic Netsuke from the Richard R. Silverman Collection).