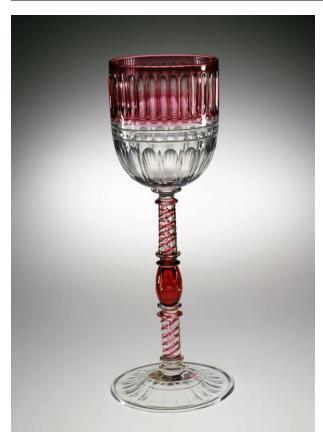

## **Basic Detail Report**

Collections, Toledo, 1969, repr. p. 133.

Title

Goblet

Artist

Libbey Glass Manufacturing Company

**Date** 

1930-1938

**Dimensions** 

H: 10 in. (25.4 cm)

Medium

Glass.

Classifications

Glass

**Credit Line** 

Gift of Owens-Illinois Glass Company

Object number

1951.180

**Published References** 

Toledo Museum of Art, Art in Glass, A Guide to the Glass

Fauster, Carl U., Libbey Glass since 1818, Toledo, OH, 1979, p. 210, repr. (col) fig. 55.