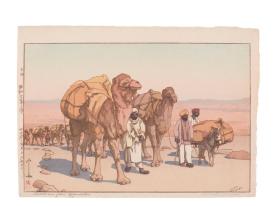

# Basic Detail Report

Caravan from Afghanistan from "India and Southeast Asia Series" Artist Hiroshi Yoshida Date 1932 Dimensions Sheet: 11 1/4  $\times$  15 7/8 in. (28.6  $\times$  40.3 cm) Image: 9 13 /16  $\times$  14 7/8 in. (24.9  $\times$  37.8 cm) Medium