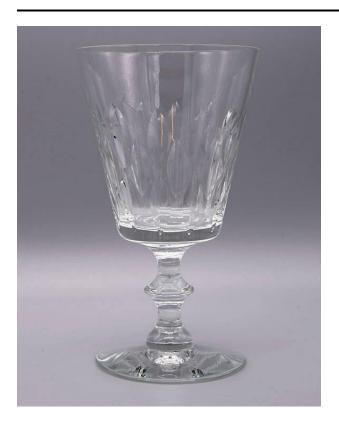

## Basic Detail Report

Title Footed goblet Artist Freda Diamond, Libbey Glass Company, an operating division of Owens-Illinois Glass Company Date 1959 **Dimensions** H: 6 5/16 in. (16 cm); Rim Diam: 3 5/8 in. (9.2 cm) Medium Clear glass; automatically blown, cut, applied pressed stem Classifications Glass **Credit Line** Gift of Owens-Illinois, Inc. **Object number** 