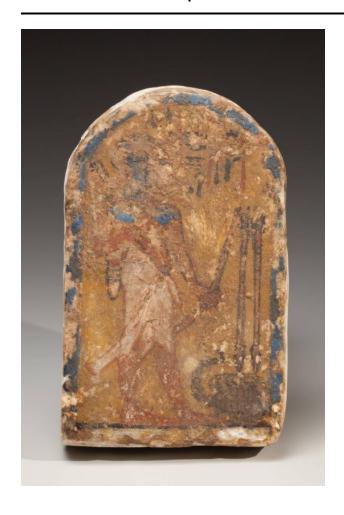

## **Basic Detail Report**

Title

Stele of the God Shed

Artist

Date

about 1330 BCE

**Dimensions** 

 $8 \ 3/4 \times 5 \ 1/2 \times 2 \ in. (22.2 \times 14 \times 5.1 \ cm)$ 

Medium

limestone, pigment

Classifications

Sculpture

Credit Line

Gift of the Egypt Exploration Society

Object number

1921.150