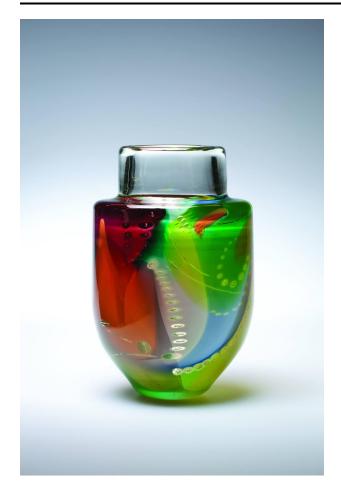

#### Title

"Dessin de Bulle" Vase

#### Artist

Tom McGlauchlin

#### Date

1978

# **Dimensions**

H: 8 7/8 in. (22.5 cm); Diam Rim: 3 13/16 in. (9.6 cm);

Diam Body: 6 1/2 in. (16.5 cm)

#### Medium

Glass; free blown, cased, flashed, cut