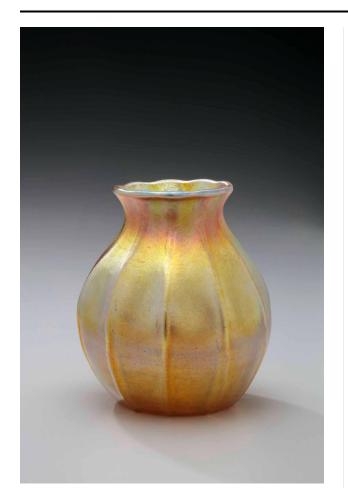

## Basic Detail Report

Title Vase Artist Louis Comfort Tiffany, Tiffany Studios; Tiffany Furnaces Date Probably 1915-1920 Dimensions H: 10.4 cm (4 3/32 in.); Rim Diam: 5.6 cm (2 7/32 in.); Max Body W: 9.3 cm (3 21/32 in.); Base Diam: 5.5 cm (2 5 /32 in.) Medium Pale amber glass. Classifications Glass **Credit Line** Gift of Philip D. Lee, Alice Lee, and Robert Roehrs, in memory of their mother, Mrs. Frank M. Lee Object number 1967.129 **Published References** 