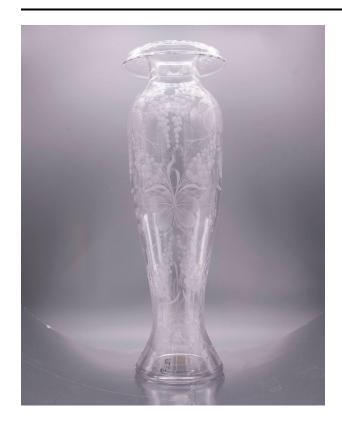

## **Basic Detail Report**

Title

Vase

Artist

Libbey Glass Manufacturing Company

**Date** 

Probably 1924

**Dimensions** 

H: 11 23/32 in. (29.75 cm); Rim Diam: 3 13/16 in. (9.7

cm); Base Diam: 3 1/4 in. (8.3 cm)

Medium

Colorless glass.

Classifications

Glass

**Credit Line** 

Gift of Owens-Illinois Glass Company

Object number

1951.56