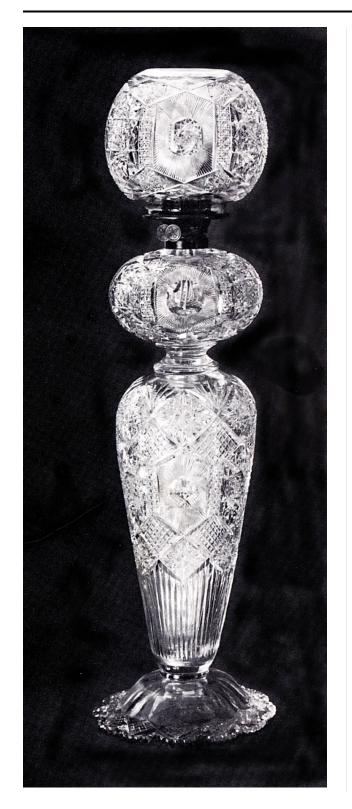

## Basic Detail Report

Title **Banquet Lamp** Artist Libbey Glass Company Date about 1900 **Dimensions** H overall 85.8 cm (33 25/32 in.); H font 28.0 cm (11 1/32 in.); H globe 19.5 cm (7 11/16 in.); H base 45.9 cm (18 1 /16 in.) Medium Colorless glass. Classifications Glass **Credit Line** Gift of Owens-Illinois Glass Company **Object number** 1951.3 **Published References** Revi, Albert Christian, American Cut and Engraved Glass, New York, Nelson, 1965, repr. p. 24.