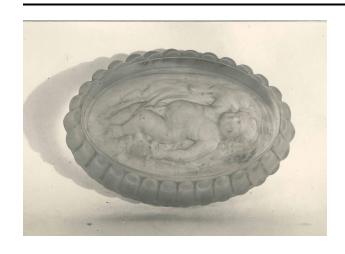

## **Basic Detail Report**

Title

Paperweight

Artist

Gillinder and Sons

Date

1876-1885

**Dimensions** 

1 5/16 in. (3.4 cm) 3  $1/4 \times 4$  5/8 in. (8.2 × 11.7 cm)

Medium

glass

Classifications

Glass

**Credit Line** 

Gift of Edward Drummond Libbey

Object number

1917.584