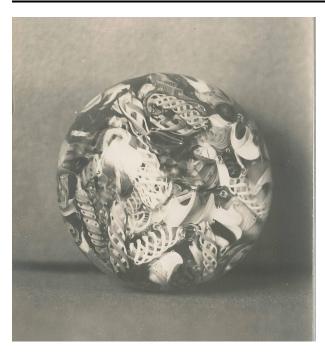

## **Published References**

Title

Paperweight

Artist

Boston and Sandwich Glass Works, New England Glass Company

Date

1855-1874

**Dimensions** 

 $1.7/8 \times 2.1/2$  in.  $(4.7 \times 6.4$  cm)

Medium

colorless glass

Classifications

Glass

**Credit Line** 

Hollister, Paul, *The Encyclopedia of Glass Paperweights*, New York, Potter, 1969, pp. 198-200, 214-216 (pattern).