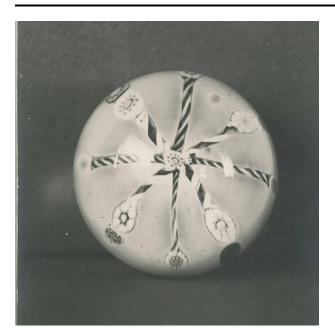

## Basic Detail Report

Title Paperweight Artist Boston and Sandwich Glass Works, New England Glass Company Date 1855-1865 Dimensions 1 3/4 × 2 3/8 in. (4.5 × 6.1 cm) Medium glass Classifications Glass