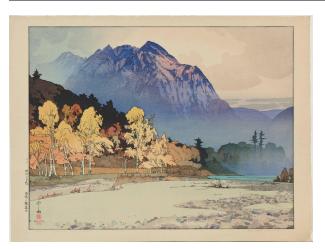

# Basic Detail Report

Title Mt. Hodaka After Rain Artist Hiroshi Yoshida Date 1927 (Showa ninen saku) Dimensions 21 5/16 x 28 in. (54.1 x 71.1 cm) Medium color woodblock print