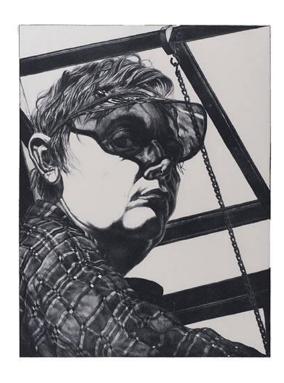

#### Title

Self Portrait

### Artist

Jack Beal

#### Date

1974-1975

#### Medium

Lithograph.