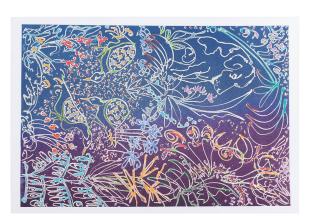

## Basic Detail Report

Title Dog and Partridges Artist Bradley Darius Davis Date 1982 Dimensions image: 35 1/2 x 23 15/16 in. (90.2 x 60.8 cm) Medium Photoengraving with open bite and monoprint Classifications